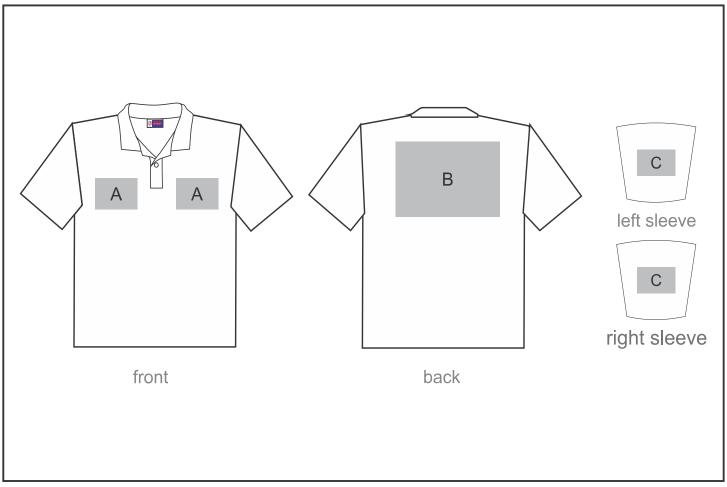

## Need to know:

- Includes 1-Position Embroidery OR 1-Position Digital Transfer (setup fee applies)
- DTC/EMB inclusive Parameters: Left/Right Chest or Back = 100mm x 100mm

## **Branding Options:**

| Position | Branding Method (Branding Code)       | No. of Colours | Dimension               |
|----------|---------------------------------------|----------------|-------------------------|
| A        | Embroidery (EM-CLOTHING)              | N/A            | 100mm wide x 100mm high |
| A        | Digital Transfer Clothing A6 (DTC-A6) | Full Colour    | 100mm wide x 100mm high |
| A        | Silicone (STP-A)                      | N/A            | 30mm wide x 30mm high   |
| A        | Silicone (STP-B)                      | N/A            | 50mm wide x 50mm high   |
| A        | Silicone (STP-C)                      | N/A            | 80 mm wide x 80mm high  |
| А        | Silicone (STP-D)                      | N/A            | 100mm wide x 40mm high  |
| А        | Screen Print (SA)                     | 6 Colours      | 100mm wide x 80mm high  |

| В | Embroidery (EM-CLOTHING) | N/A | 200mm wide x 200mm high |
|---|--------------------------|-----|-------------------------|
|---|--------------------------|-----|-------------------------|

| В | Digital Transfer Clothing A6 (DTC-A6) | Full Colour | 148mm wide x 105mm high |
|---|---------------------------------------|-------------|-------------------------|
| В | Digital Transfer Clothing A5 (DTC-A5) | Full Colour | 210mm wide x 148mm high |
| В | Silicone (STP-A)                      | N/A         | 30mm wide x 30mm high   |
| В | Silicone (STP-B)                      | N/A         | 50mm wide x 50mm high   |
| В | Silicone (STP-C)                      | N/A         | 80mm wide x 80mm high   |
| В | Silicone (STP-D)                      | N/A         | 120mm wide x 40mm high  |
| В | Screen Print (SA)                     | 6 Colours   | 260mm wide x 200mm high |
|   |                                       |             |                         |
| С | Embroidery (EM-CLOTHING)              | N/A         | 80mm wide x 80mm high   |
| С | Digital Transfer Clothing A6 (DTC-A6) | Full Colour | 80mm wide x 80mm high   |
| С | Silicone (STP-A)                      | N/A         | 30mm wide x 30mm high   |
| С | Silicone (STP-B)                      | N/A         | 50mm wide x 50mm high   |
| С | Silicone (STP-C)                      | N/A         | 80mm wide x 80mm high   |
| С | Screen Print (SA)                     | 6 Colours   | 60mm wide x 60mm high   |